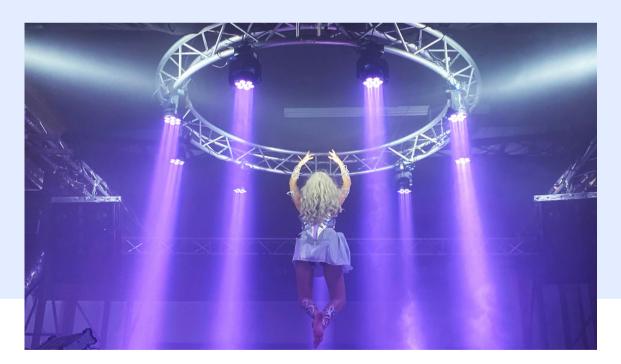

### **STAGE 1: PRE-LIT 2-WALL CYCLORAMA**

- Total shooting space 2,500 sq.ft. / 232.26 sq.m.
- Space 590 sq.ft. / 54.8 sq.m.

- 200 AMP single-phase shared with the Stage 2
- Accommodation: 20 guests
- 12 RGBW color wash moving heads, 400W each
- Lighting truss grid that expands over the entire stage
- 12'W x 12'H roll-up door
- High-speed wireless and wired internet
- Gated private parking

### **UPON REQUEST**

- Special rig for wire stunts
- Projection screen, LED wall, TVs
- Audio and lighting equipment

**RENTAL SPACE** PHOTO I VIDEO I LIVE STREAM

7450 Greenbush Ave. North Hollywood, CA 91605

• 2-Wall Cyc 29'5"L x 20'W x 12'10"H (13'70"H to the bottom of the truss grid) / 8.99m x 6.1m x 3.69m (4.18) • Retractable Chromakey Green Screen Backdrop 28'L x 20'W x 12'H / 8.53m x 6.1m x 3.66m

• 9 LED softlight panels with a color temperature from 2,500 - 8,000K, 200W each