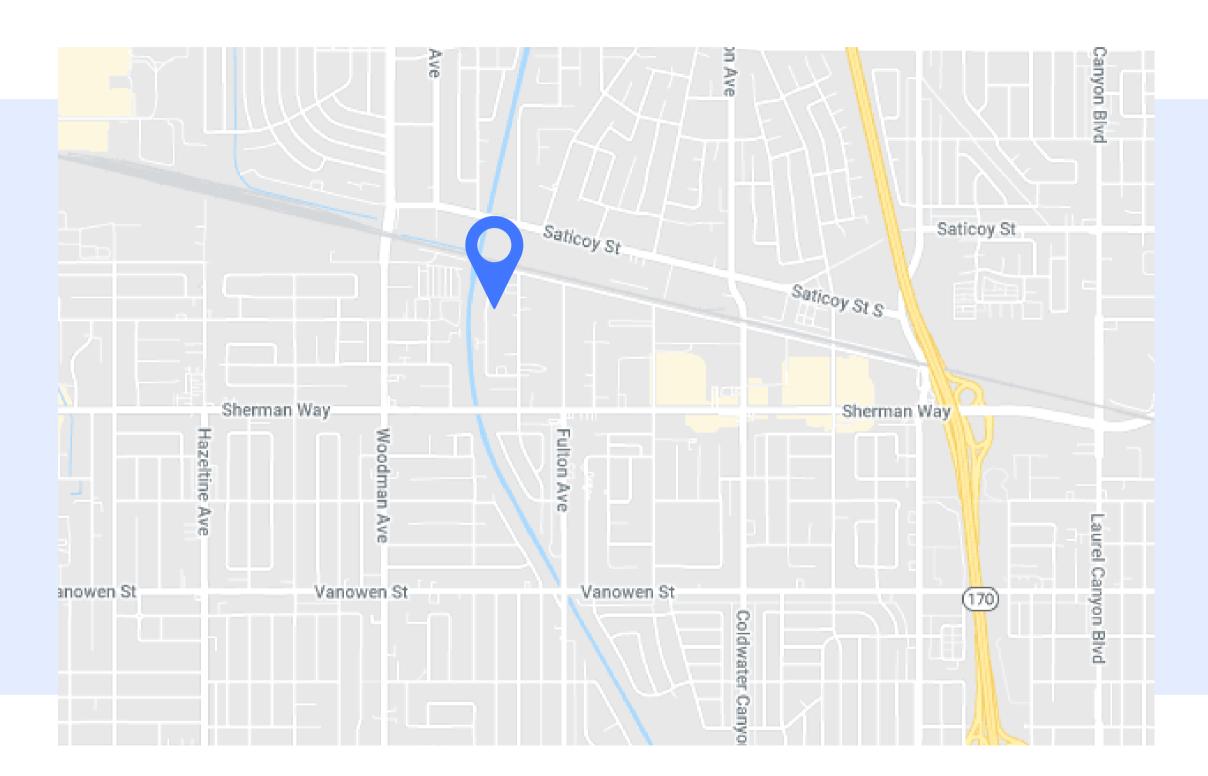

# LOCATION

### 7450 Greenbush Ave. North Hollywood, CA 91605

- 5 mins drive to SR-170
- 15 mins drive to I-405
- 15 mins drive to Burbank
- 20 mins drive to Hollywood