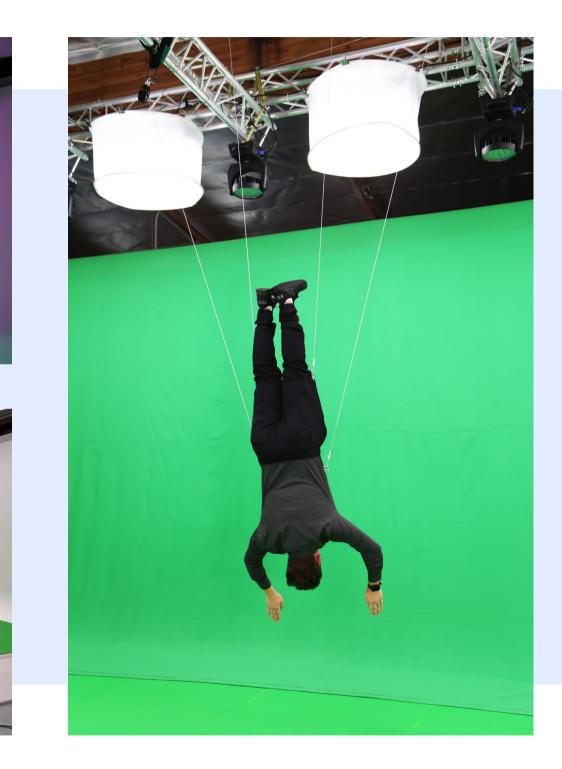

### **UPON REQUEST**

- Special rig for wire stunts
- Projection screen, LED wall, TVs
- Audio and lighting equipment

**RENTAL SPACE** PHOTO I VIDEO I LIVE STREAM

7450 Greenbush Ave. North Hollywood, CA 91605

### **UPON REQUEST**

- Special rig for wire stunts
- Projection screen, LED wall, LED curtain, TVs

**RENTAL SPACE** PHOTO I VIDEO I LIVE STREAM

7450 Greenbush Ave. North Hollywood, CA 91605