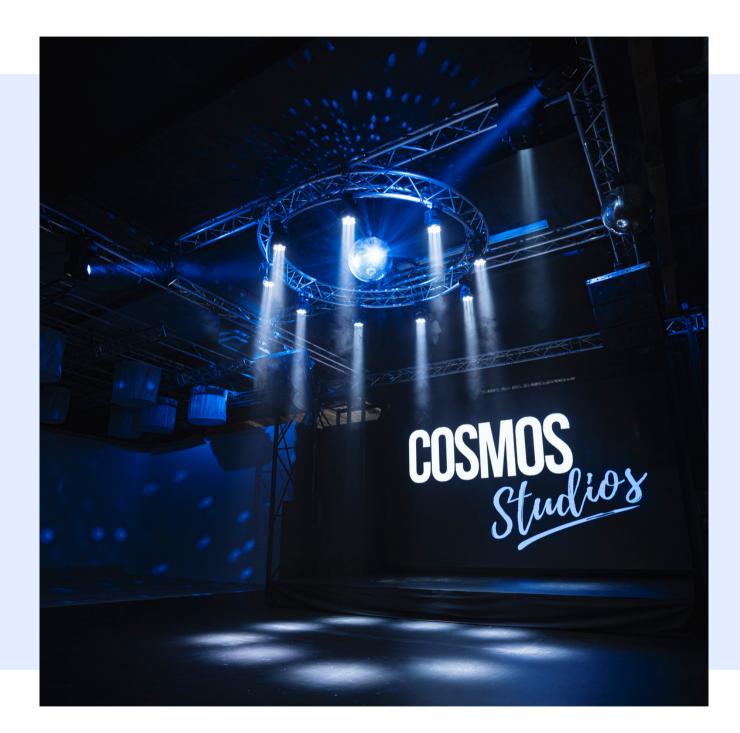

So, here we are launching our new project called COSMOS STUDIOS – the ultimate rental space for film, photography, video production, and online events.

The studio has 2 stages, makeup and lounge rooms, and a production bay.

### **STAGE 1: PRE-LIT 2-WALL CYCLORAMA**

- Total shooting space 2,500 sq.ft. / 232.26 sq.m.
- Space 590 sq.ft. / 54.8 sq.m.

- 200 AMP single-phase shared with the Stage 2
- Accommodation: 20 guests
- 12 RGBW color wash moving heads, 400W each
- Lighting truss grid that expands over the entire stage
- 12'W x 12'H roll-up door
- High-speed wireless and wired internet
- Gated private parking

## **STAGE 2: BLACK VOID WITH STAGE RISER**

- Total shooting space 2,500 sq.ft. / 232.26 sq.m.
- Space 1,152 sq.ft. / 107 sq.m.
- Stage riser 19'6"L x 13'1"W x 16"H / 6m x 4m x 0.4m
- 200 AMP single-phase shared with the Stage 1
- Accommodation: 20 guests
- Motorized truss grid
- PA system and lighting package included\* (see specs)
- 12'W x 12'H roll-up door
- High-speed wireless and wired internet
- Gated private parking