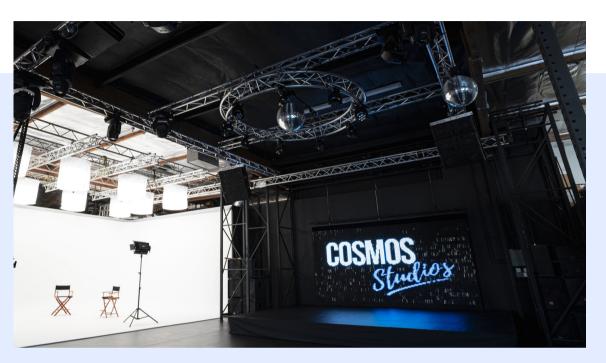

So, here we are launching our new project called COSMOS STUDIOS – the ultimate rental space for film, photography, video production, and online events.

The studio has 2 stages, makeup and lounge rooms, and a production bay.

### **STAGE 1: PRE-LIT 2-WALL CYCLORAMA**

- Total shooting space 2,500 sq.ft. / 232.26 sq.m.
- Space 590 sq.ft. / 54.8 sq.m.

- 200 AMP single-phase shared with the Stage 2
- Accommodation: 20 guests
- 12 RGBW color wash moving heads, 400W each
- Lighting truss grid that expands over the entire stage
- 12'W x 12'H roll-up door
- High-speed wireless and wired internet
- Gated private parking

## **STAGE 2: BLACK VOID WITH STAGE RISER**

- Total shooting space 2,500 sq.ft. / 232.26 sq.m.
- Space 1,152 sq.ft. / 107 sq.m.
- Stage riser 19'6"L x 13'1"W x 16"H / 6m x 4m x 0.4m
- 200 AMP single-phase shared with the Stage 1
- Accommodation: 20 guests
- Motorized truss grid
- PA system and lighting package included\* (see specs)
- 12'W x 12'H roll-up door
- High-speed wireless and wired internet
- Gated private parking

# AMENITIES

- Green room with lounge seating and kitchenette
- Hair and makeup room
- Mobile wardrobe rack
- Production office
- Conference/podcast room
- Bathrooms
- Gated private parking for 18 cars, can accommodate 26ft. truck
- High-speed wireless and wired internet