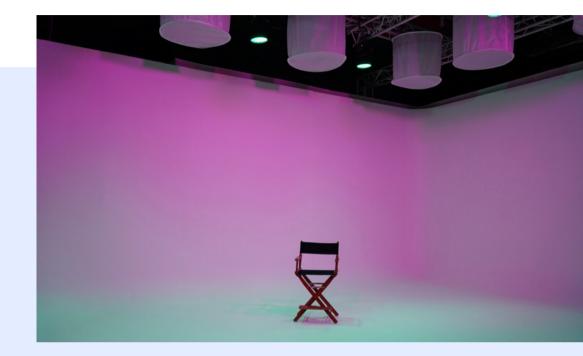

### **STAGE 1: PRE-LIT 2-WALL CYCLORAMA**

- Total shooting space 2,500 sq.ft. / 232.26 sq.m.
- Space 590 sq.ft. / 54.8 sq.m.

- 200 AMP single-phase shared with the Stage 2
- Accommodation: 20 guests
- 12 RGBW color wash moving heads, 400W each
- Lighting truss grid that expands over the entire stage
- 12'W x 12'H roll-up door
- High-speed wireless and wired internet
- Gated private parking

• 2-Wall Cyc 29'5"L x 20'W x 12'10"H (13'70"H to the bottom of the truss grid) / 8.99m x 6.1m x 3.69m (4.18) • Retractable Chromakey Green Screen Backdrop 28'L x 20'W x 12'H / 8.53m x 6.1m x 3.66m

• 9 LED softlight panels with a color temperature from 2,500 - 8,000K, 200W each

### STAGE 1: PRE-LIT 2-WALL CYCLORAMA

RENTAL SPACE PHOTO I VIDEO I LIVE STREAM 7450 Greenbush Ave. North Hollywood, CA 91605

e-mail: info@cosmos-studios.com

# **STAGE 1: EQUIPMENT SPECS**

Lighting Equipment included in a basic package \*other equipment available upon request

- 9 LED softlight panels with a color temperature from 2,500 8,000K, 200W each
- 12 RGBW color wash moving heads, 400W each
- Bluetooth 15' Speaker