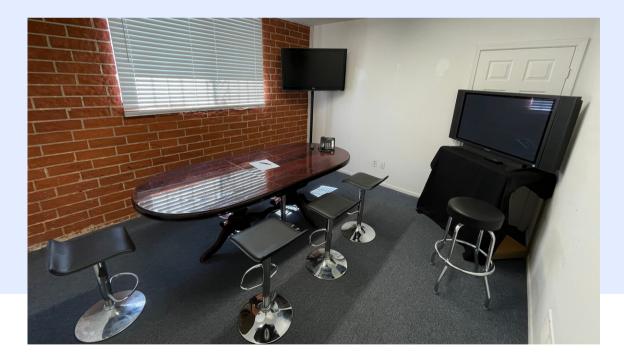

# AMENITIES

- Green room with lounge seating and kitchenette
- Hair and makeup room
- Mobile wardrobe rack
- Production office
- Conference/podcast room
- Bathrooms
- Gated private parking for 18 cars, can accommodate 26ft. truck
- High-speed wireless and wired internet