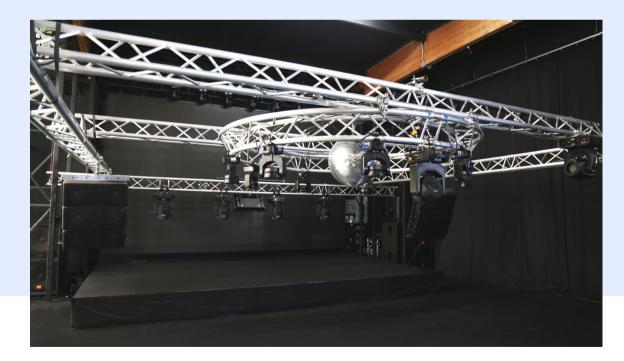

## **STAGE 2: BLACK VOID WITH STAGE RISER**

- Total shooting space 2,500 sq.ft. / 232.26 sq.m.
- Space 1,152 sq.ft. / 107 sq.m.
- Stage riser 19'6"L x 13'1"W x 16"H / 6m x 4m x 0.4m
- 200 AMP single-phase shared with the Stage 1
- Accommodation: 20 guests
- Motorized truss grid
- PA system and lighting package included\* (see specs)
- 12'W x 12'H roll-up door
- High-speed wireless and wired internet
- Gated private parking

### **UPON REQUEST**

- Special rig for wire stunts
- Projection screen, LED wall, LED curtain, TVs

**RENTAL SPACE** PHOTO I VIDEO I LIVE STREAM

7450 Greenbush Ave. North Hollywood, CA 91605

# • Black space **36'L x 32'W x 14'H** to the bottom of the truss grid / **11m x 9.75m x 4.27m**

e-mail: info@cosmos-studios.com