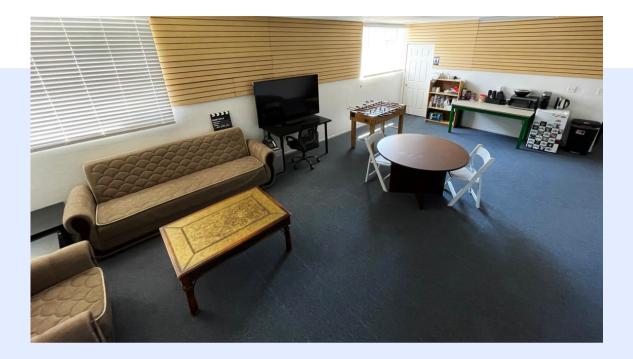

# AMENITIES

- Green room with lounge seating and kitchenette
- Hair and makeup room
- Mobile wardrobe rack
- Production office
- Conference/podcast room
- Bathrooms
- Gated private parking for 18 cars, can accommodate 26ft. truck
- High-speed wireless and wired internet