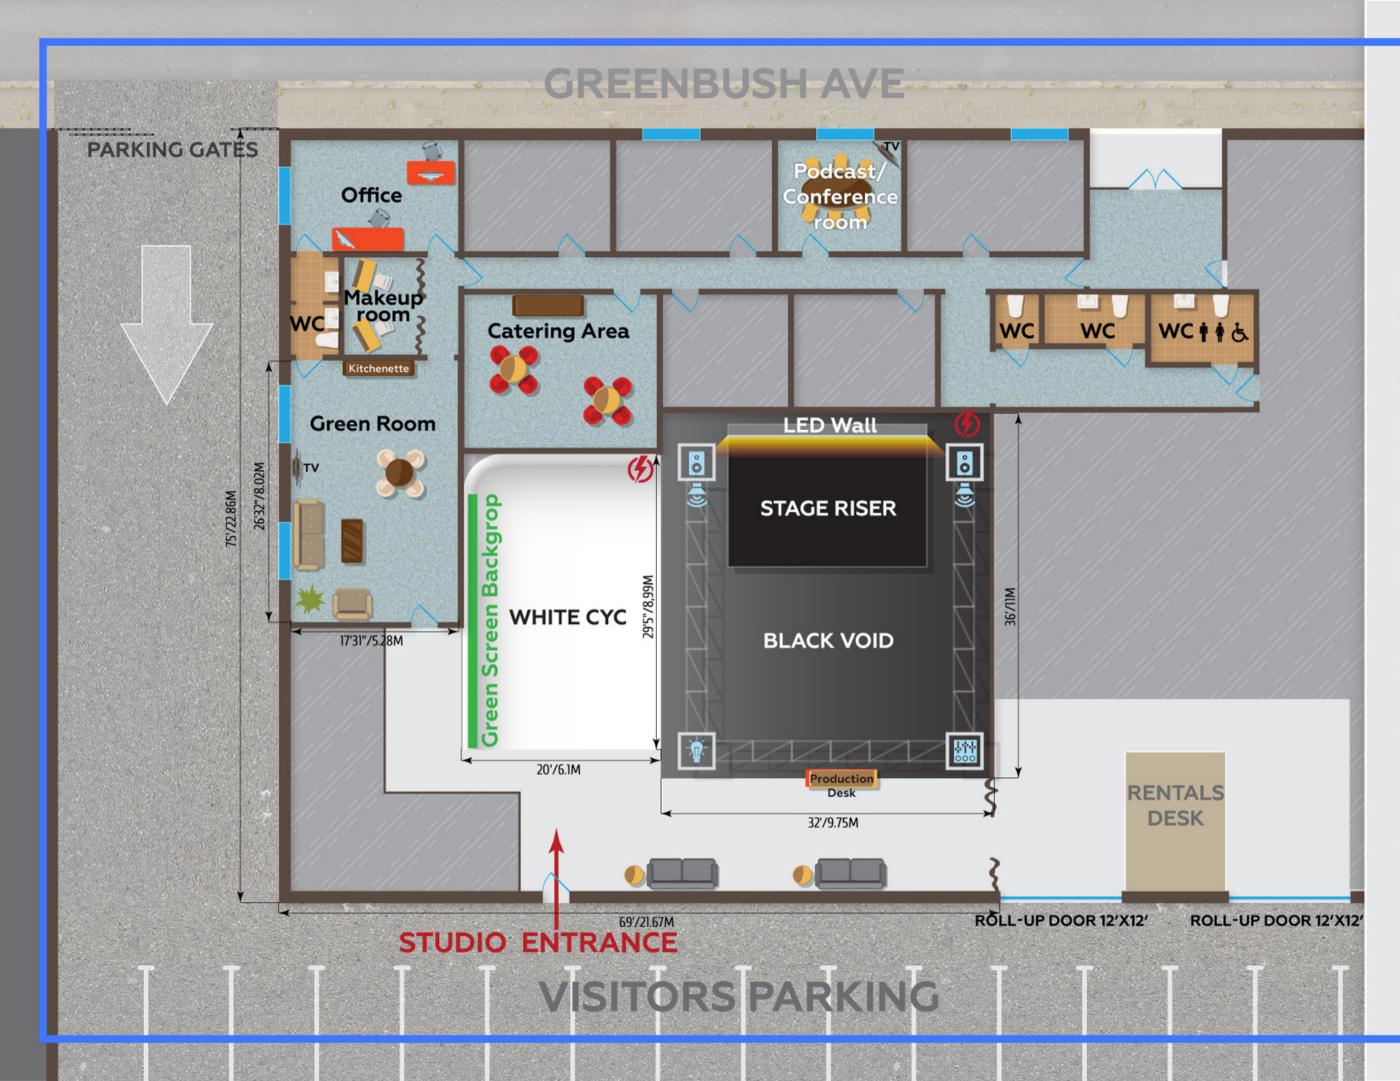

So, here we are launching our new project called COSMOS STUDIOS – the ultimate rental space for film, photography, video production, and online events.

The studio has 2 stages, makeup and lounge rooms, and a production bay.

# AMENITIES

- Green room with lounge seating and kitchenette
- Hair and makeup room
- Mobile wardrobe rack
- Production office
- Conference/podcast room
- Bathrooms
- Gated private parking for 18 cars, can accommodate 26ft. truck
- High-speed wireless and wired internet

### **BLACK VOID with stage riseer**

Black Space 36'L × 32'W × 14'H to the bottom of the truss grid / 11m × 9.75m × 4.27m

Stage riser 19'6"L × 13'1"W × 16"H / 6m × 4m x 0.4m

LED Wall 19'69"L x 11'48"W / 6m x 3.5m, pixel rate P4, 1248 x 728 screen resolution \*other sizes & quality available as well

Motorized truss grid

WHITE CYC 2-wall cyc 29'5"L × 20'W × 12'10"H / 8.99m × 6.1m × 3.69m (4.18) (13'70"H to the bottom of the truss grid)

Retractable chromakey green screen backdrop 28'L × 20'W × 12'H / 8.53m × 6.1m × 3.66m