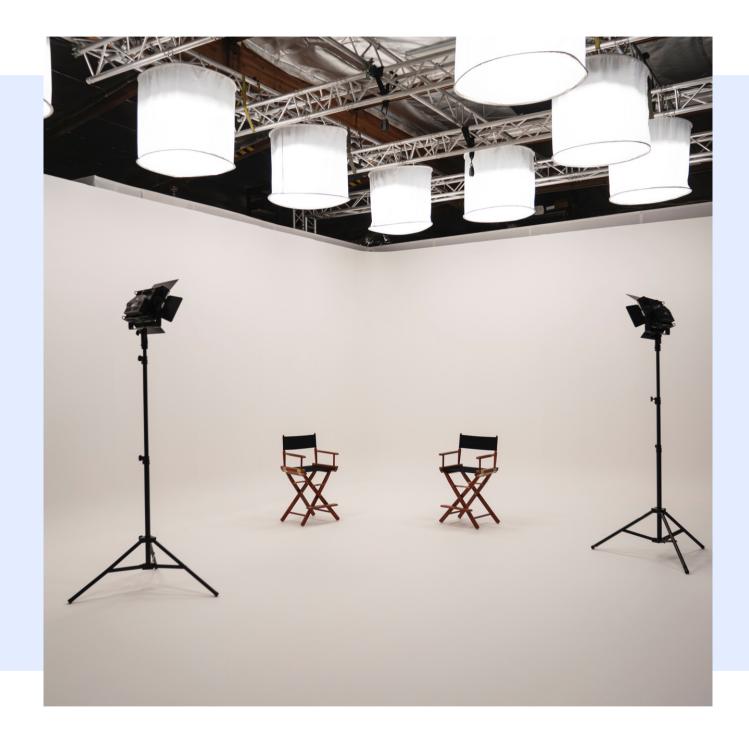

### **STAGE 1: PRE-LIT 2-WALL CYCLORAMA**

- Total shooting space 2,500 sq.ft. / 232.26 sq.m.
- Space 590 sq.ft. / 54.8 sq.m.

- 200 AMP single-phase shared with the Stage 2
- Accommodation: 20 guests
- 12 RGBW color wash moving heads, 400W each
- Lighting truss grid that expands over the entire stage
- 12'W x 12'H roll-up door
- High-speed wireless and wired internet
- Gated private parking

• 2-Wall Cyc 29'5"L x 20'W x 12'10"H (13'70"H to the bottom of the truss grid) / 8.99m x 6.1m x 3.69m (4.18) • Retractable Chromakey Green Screen Backdrop 28'L x 20'W x 12'H / 8.53m x 6.1m x 3.66m

• 9 LED softlight panels with a color temperature from 2,500 - 8,000K, 200W each